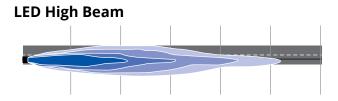

----------------------------|
| SKU            | Lamp Type    | Lamps/UOS | UOS/Case | ССТ   | Direct<br>Replacement                      |
| 93112881       | LED 7" ROUND | 1         | 6        | 5600K | 6012, 6014, 6015, 6016, 6017, H5024, H6024 |
| 93112882       | LED 5X7      | 1         | 6        | 5600K | 6052, 6053, H5054, H6054                   |
| 93112884       | LED 4X6 HIGH | 1         | 6        | 5600K | 4651, H4651, H5051                         |
| 93112883       | LED 4X6 LOW  | 1         | 6        | 5600K | 4652, H4656, H5062                         |

Tungsram NIGHTHAWK™ LED lights are built tough on the outside to handle any kind of ride in almost any kind of weather. And they're designed smart on the inside for long-lasting performance and style.

## LED Low Beam







For illustration purposes only