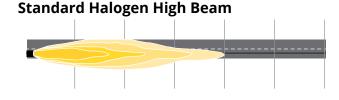

------------------------|
| SKU            | Lamp Type    | Lamps/UOS | UOS/Case | ССТ   | Direct<br>Replacement                      |
| 93112881       | LED 7" ROUND | 1         | 6        | 5600K | 6012, 6014, 6015, 6016, 6017, H5024, H6024 |
| 93112882       | LED 5X7      | 1         | 6        | 5600K | 6052, 6053, H5054, H6054                   |
| 93112884       | LED 4X6 HIGH | 1         | 6        | 5600K | 4651, H4651, H5051                         |
| 93112883       | LED 4X6 LOW  | 1         | 6        | 5600K | 4652, H4656, H5062                         |

Tungsram NIGHTHAWK™ LED lights are built tough on the outside to handle any kind of ride in almost any kind of weather. And they're designed smart on the inside for long-lasting performance and style.

## LED Low Beam







For illustration purposes only