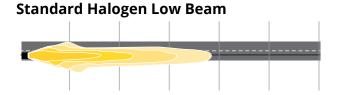

--------------------------|
| SKU            | Lamp Type    | Lamps/UOS | UOS/Case | ССТ   | Direct<br>Replacement                      |
| 93112881       | LED 7" ROUND | 1         | 6        | 5600K | 6012, 6014, 6015, 6016, 6017, H5024, H6024 |
| 93112882       | LED 5X7      | 1         | 6        | 5600K | 6052, 6053, H5054, H6054                   |
| 93112884       | LED 4X6 HIGH | 1         | 6        | 5600K | 4651, H4651, H5051                         |
| 93112883       | LED 4X6 LOW  | 1         | 6        | 5600K | 4652, H4656, H5062                         |

Tungsram NIGHTHAWK™ LED lights are built tough on the outside to handle any kind of ride in almost any kind of weather. And they're designed smart on the inside for long-lasting performance and style.

## LED Low Beam







For illustration purposes only