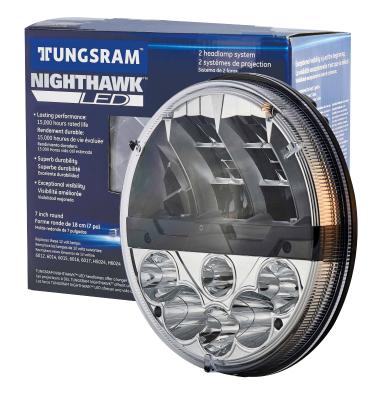

## NIGHTHAWK™ LED SEALED BEAM\*

## Virtually maintenance-free bright, white light.

Trust the LED replacement that's not only clearer than standard halogen sealed beam headlights, but it's long-lasting, too, at 15,000 hours. Need additional performance assurance? Tungsram NIGHTHAWK™ LED Sealed Beams come with a three-year limited warranty.

## EXCEPTIONAL LIGHT. EXCEPTIONAL EXPERIENCE.

| NIGHTHAWK™ LED |              |           |          |       |                                            |
|----------------|--------------|-----------|----------|-------|--------------------------------------------|
| SKU            | Lamp Type    | Lamps/UOS | UOS/Case | ССТ   | Direct<br>Replacement                      |
| 93112881       | LED 7" ROUND | 1         | 6        | 5600K | 6012, 6014, 6015, 6016, 6017, H5024, H6024 |
| 93112882       | LED 5X7      | 1         | 6        | 5600K | 6052, 6053, H5054, H6054                   |
| 93112884       | LED 4X6 HIGH | 1         | 6        | 5600K | 4651, H4651, H5051                         |
| 93112883       | LED 4X6 LOW  | 1         | 6        | 5600K | 4652, H4656, H5062                         |